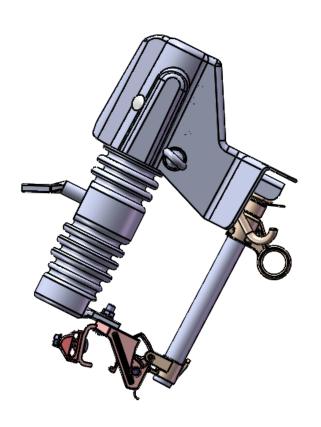

## **ECC-1-NP**

Designed for porcelain type XS cutouts, 110 and 125 BIL.

FR rating available, UL 94 5VA rated. Part # ECC-1-FR.